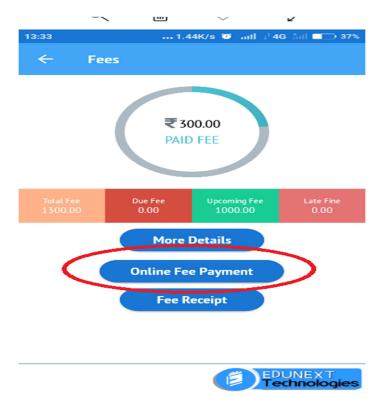

4. Now click on Online Fee payment.

5. Now select the fee component you wanted to pay :

| 13:33 | 0.04K/s 😇                 | ail d'46 åil ■⇒ 37% |
|-------|---------------------------|---------------------|
| ←     | <b>Online Fee Payment</b> |                     |
| ~     | 01-05-2019                | 150                 |
|       | 01-06-2019                | 0                   |
|       | 01-07-2019                | 150                 |
|       | 01-08-2019                | 0                   |
|       | 01-09-2019                | 200                 |
|       | 01-10-2019                | 0                   |
|       | 01-11-2019                | 150                 |
|       | 01-12-2019                | 0                   |
|       | 01-01-2020                | 150                 |
|       | 01-02-2020                | 0                   |
| _     | PROCEED                   |                     |